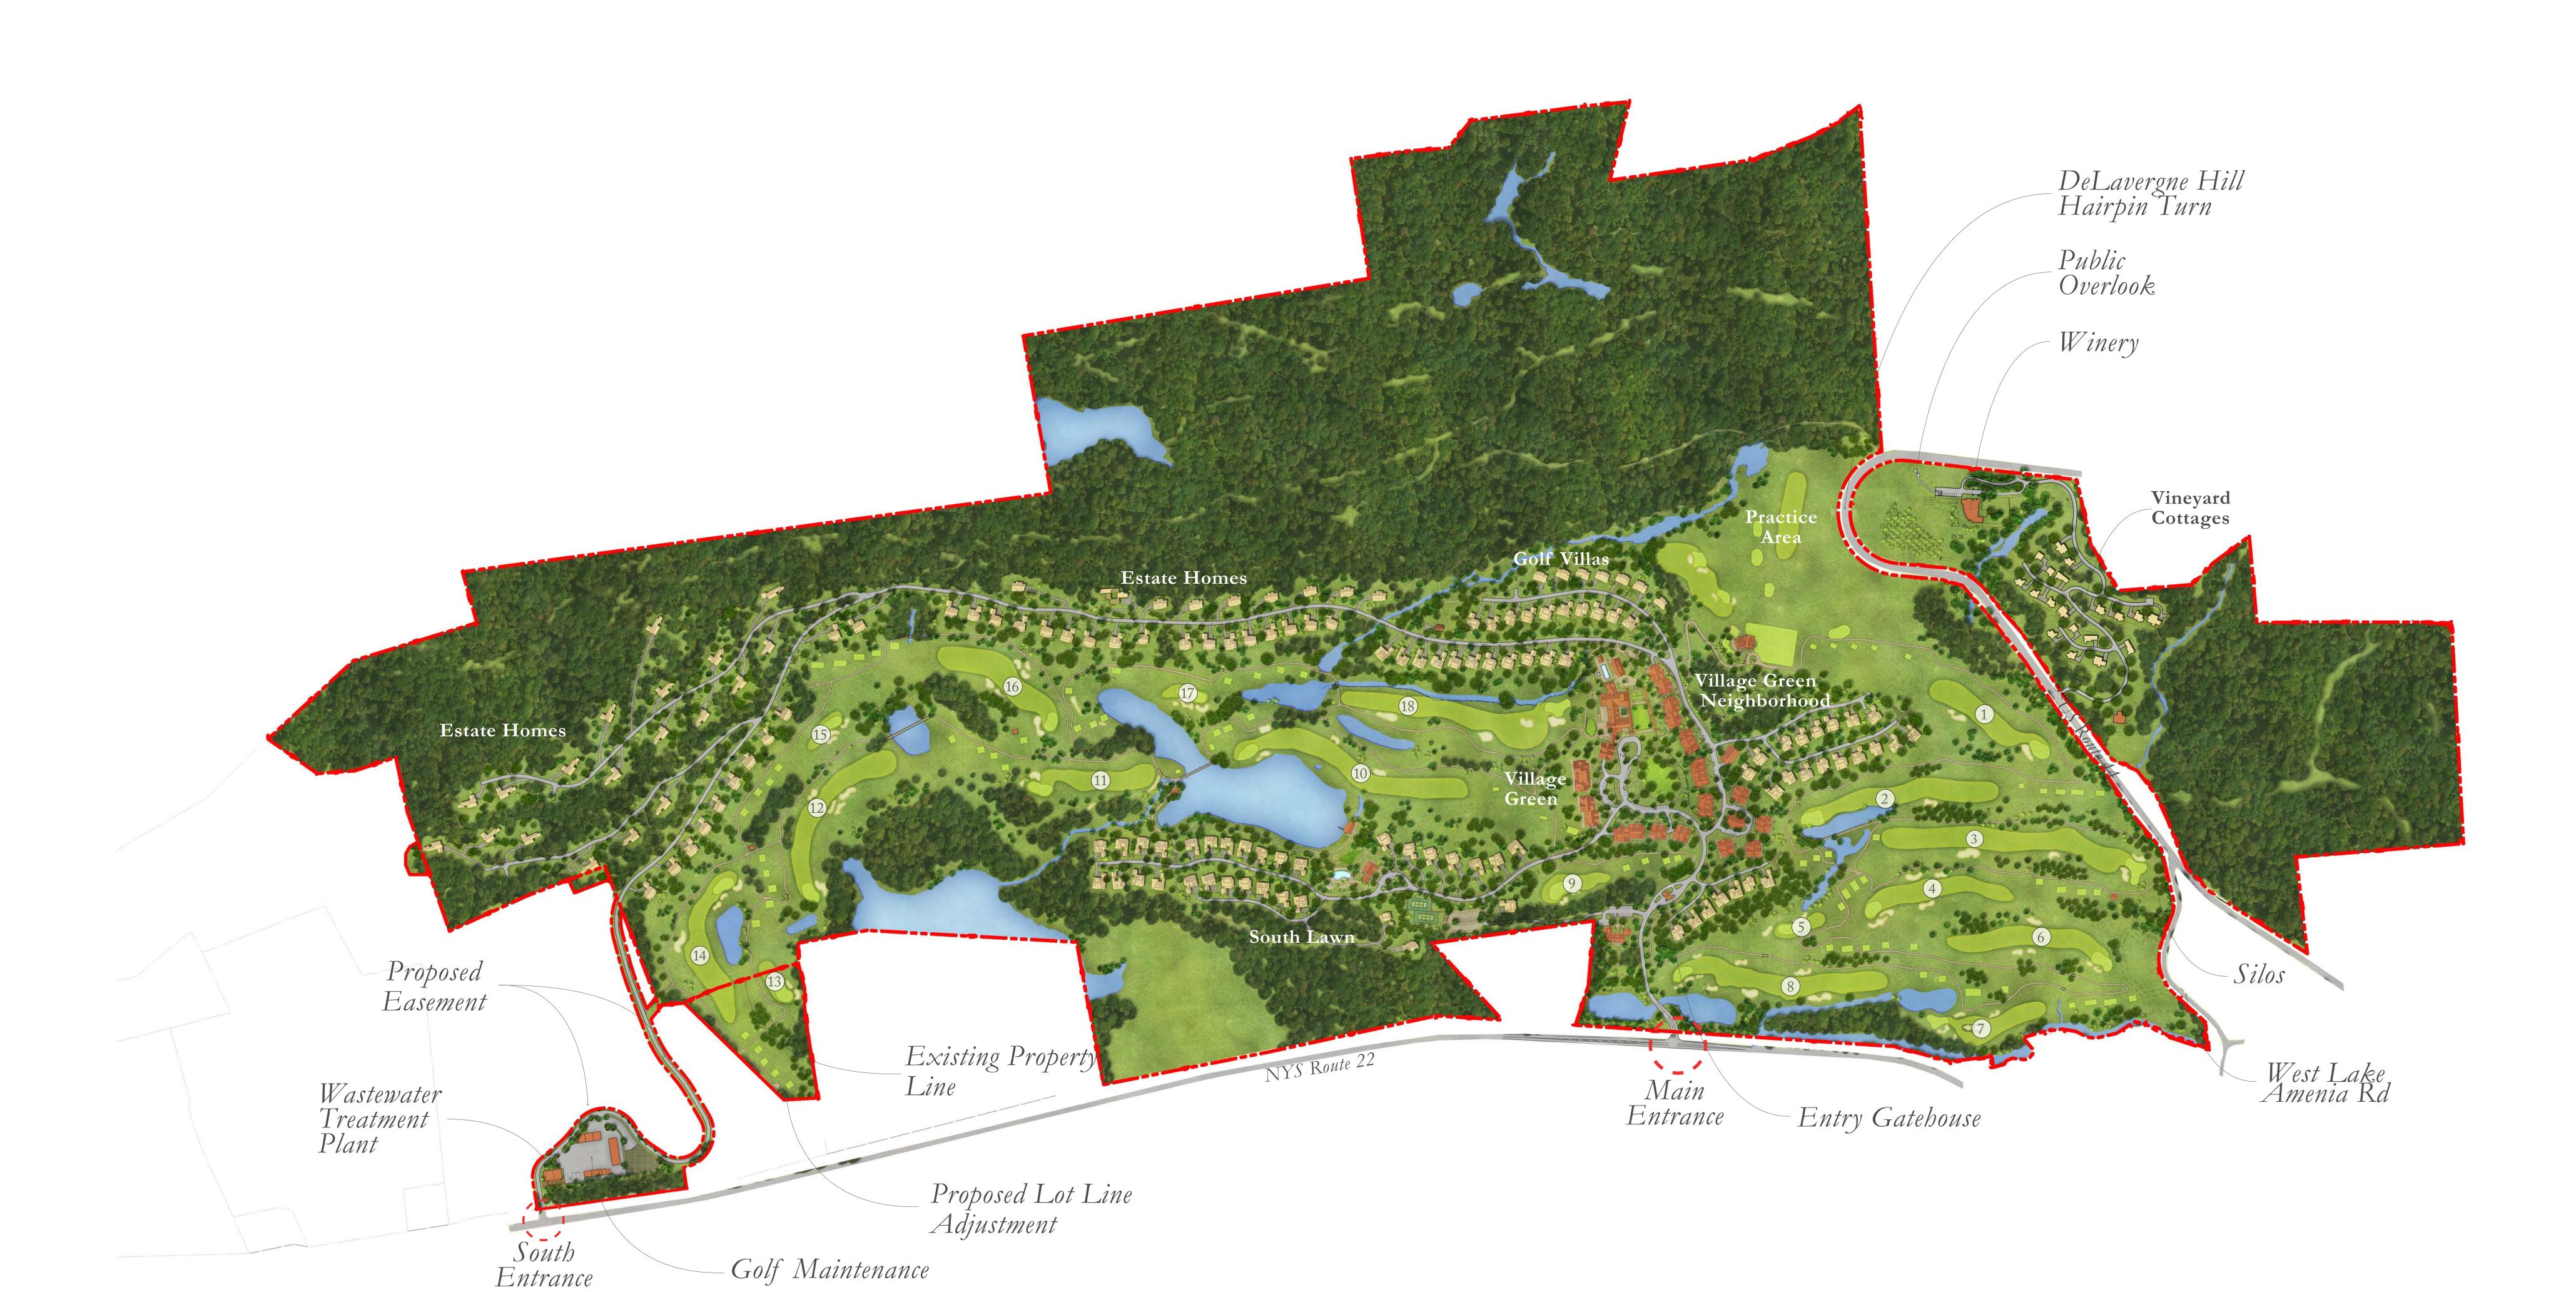

## SILO RIDGE ILLUSTRATIVE MASTER PLAN

OWNER:
Silo Ridge Ventures, LLC
5021 Route 44
Amenia, New York 12501
845.373.8020

ARCHITECTS, PLANNERS, LANDSCAPE
ARCHITECTS:

HART HOWERTON

10 East 40th Street New York, NY 10016
Tel: 212 683 5631 Fax: 212 481 3768
E-mail: NY@harthowerton.com

Amended Special Use Permit/
Master Development Plan
Approval
Not Issued for Construction

OVERALL SITE PLAN

Drawing Number SP-2

Sheet of
Project Number